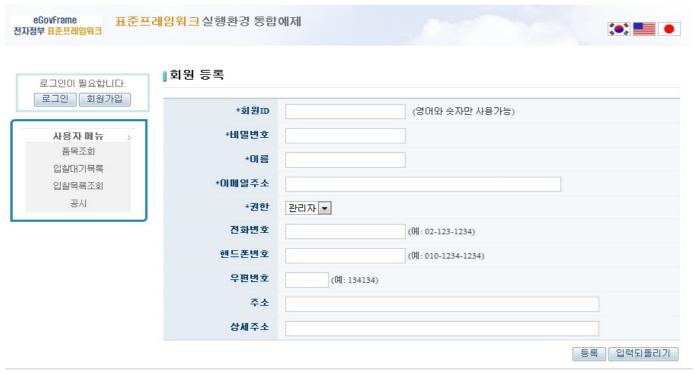

1. Click membership subscription at main page.

행정안전부

(우)110-751 서울특별시 중로구 세종로55 정부중앙청사.COPYRIGHT(C)2011 MINISTRY OF REPUBLIC ADMINISTRATION AND SECURITY. ALL RIGHT RESERVED

2. Input member information, and conduct member registration by clicking the Registration button.