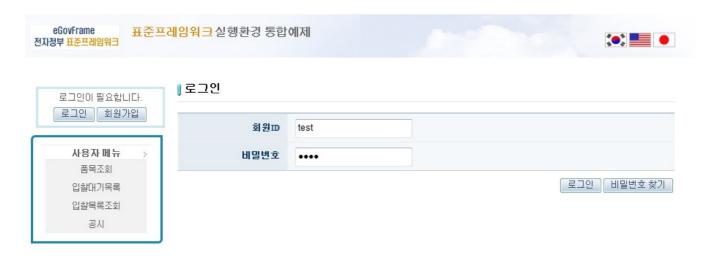

3. Input the ID and password which have been registered above. (When table is generated according to the installation method – Administrator ID/password: admin/admin, General user ID/password: user/user)