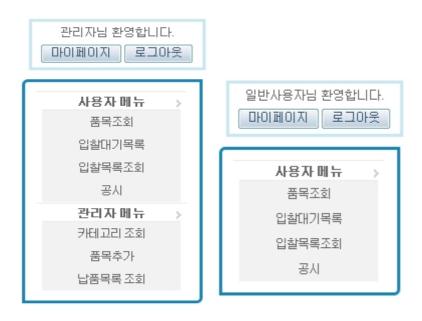

ember registration by clicking the Registration button.



3. Input the ID and password which have been registered above. (When table is generated according to the installation method – Administrator ID/password: admin/admin, General user ID/password: user/user)





(우)110-751 서울특별시 중로구 세종로55 정부중앙청사: COPYRIGHTI (C)2011 MINISTRY OF REPUBLIC ADMINISTRATION AND SECURITY. ALL RIGHT RESERVED

4. If password is lost, receive a temporary password from mail by clicking [password search] at login page.



5. Member information can be modified or withdrawn by clicking [My page] button after login.



행정안전부

(우)110-751 서울특별시 중로구세종로55 정부중앙청사. COPYRIGHTI(C)2011 MINISTRY OF REPUBLIC ADMINISTRATION AND SECURITY. ALL RIGHT RESERVED

6. For general user and administrator, accessible menus are different.



## References

- Declarative validation(JSR-303)
- AJAX
- encryption decryption
- Mail
- SpEl
- <u>Internationalization (Internationalization)</u>
- Data Access
- ID Generation
- Property