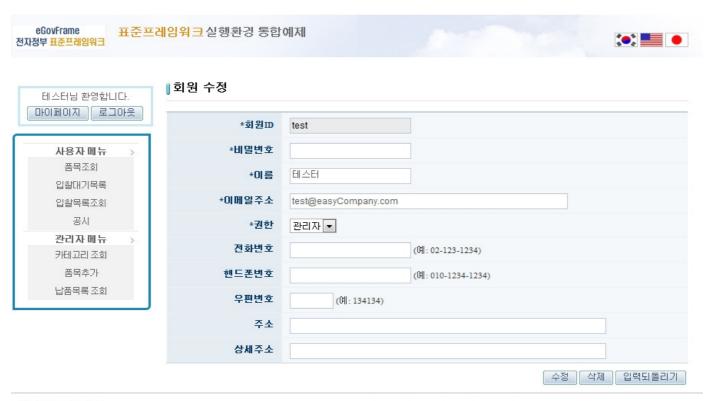

5. Member information can be modified or withdrawn by clicking [My page] button after login.

행정안전부

(우)110-751 서울특별시 중로구세종로55 정부중앙청사. COPYRIGHTI(C)2011 MINISTRY OF REPUBLIC ADMINISTRATION AND SECURITY. ALL RIGHT RESERVED